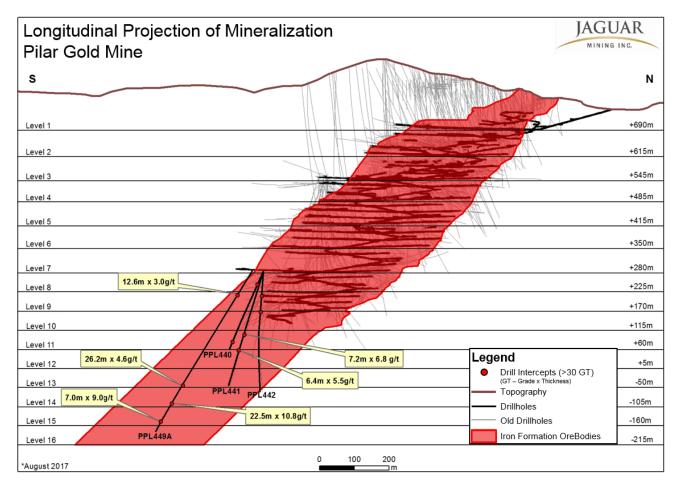

#### **Pilar Growth Exploration Drilling Highlights and Key Intercepts**

- Completed a series of deep drill holes targeting the down-plunge continuity of the principal mineralized Banded Iron Formation Orebodies between Levels 11 to 16, up to approximately 350 m vertically below the current development and 250 m below the current Inferred Resources at the Pilar mine (refer to Figure #1).
- Significant intercept grading **10.8 g/t Au over 29.3 m (estimated true width 22.5 m) reported in hole PPL449A** (refer to Table #1). This intercept along with the additional highly significant drill intercepts confirms the expected continuity of high grade gold mineralization within the principal Orebody package down-plunge over a considerable distance.
- Drilling successfully intersected deep extensions with the deepest mineralized interval in hole PPL449A intersecting
  well mineralized Banded Iron Formation between Levels 14 and 15, approximately 300 m vertically below the current
  deepest underground development at the mine.
- Drill intercepts confirm an expected increase in thickness of the mineralization with the widest intercept in hole PPL449A also the deepest to-date.
- Drill results provide the potential to add substantial new Inferred Resources at Pilar and include the following key intercepts:

#### **Banded Iron Formation Orebodies:**

- Drill hole PPL449A intercepted 10.8 g/t Au over 29.3 m (ETW 22.5 m)
- Including an intercept of 17.3 g/t Au over 10.2 m (ETW 7.8 m)
- Drill hole PPL449A intercepted 4.6 g/t Au over 34.2 m (ETW 26.2 m)
- Drill hole PPL449A intercepted 9.0 g/t Au over 7.6 m (ETW 7.0 m)
- Drill hole PPL441 intercepted 6.8 g/t Au over 29.0 m (ETW 7.2 m)
- Drill hole PPL441 intercepted 5.5 g/t Au over 6.5 m (ETW 6.4 m)

Figure showing the location of growth exploration diamond drill holes reported relative to the current mine infrastructure and the projected down-plunge position of the principal Pilar Mine Orebodies. The program targeted mineralization between Levels 11 to 16, up to 350 m vertically below current development and 250 m below the current Inferred Resources.