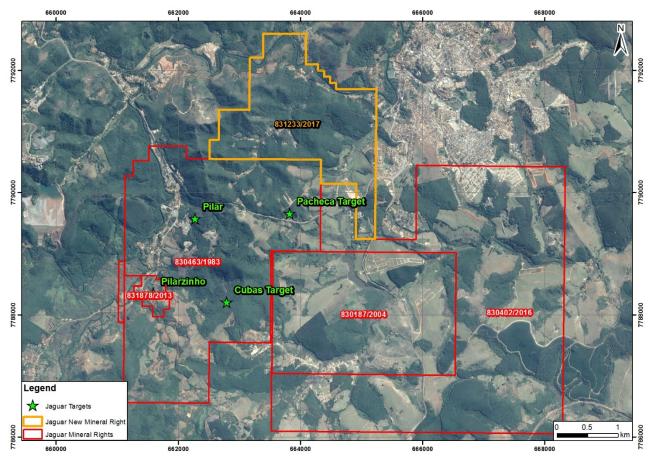

#### New Strategic Land Position at Pilar Mine Concession

- In July, the Company successfully acquired a new strategic exploration license contiguous to the Pilar Mine License package adding 436.62 hectares, or 15%, to the Pilar Mine License footprint. This area is underlain by prospective Archean greenstone geology including the same stratigraphic sequence and equivalent structural setting as the Pilar Mine Mineralized sequence (see Figure #2).
- The newly acquired License was originally staked in 1981 and became publicly available on July 24, 2017 when it was awarded to Jaguar under the ordinance number 831.233/2017 by the Departamento Nacional de Produção Mineral ("DNPM").

The recently acquired Mineral Exploration License increases the total registered area of the Pilar Mine License area by 15% (436.62 hectares).

This figure shows the planned drilling configuration for targeting the down-plunge extensions of Orebody A at Turmalina and the current GT contours.